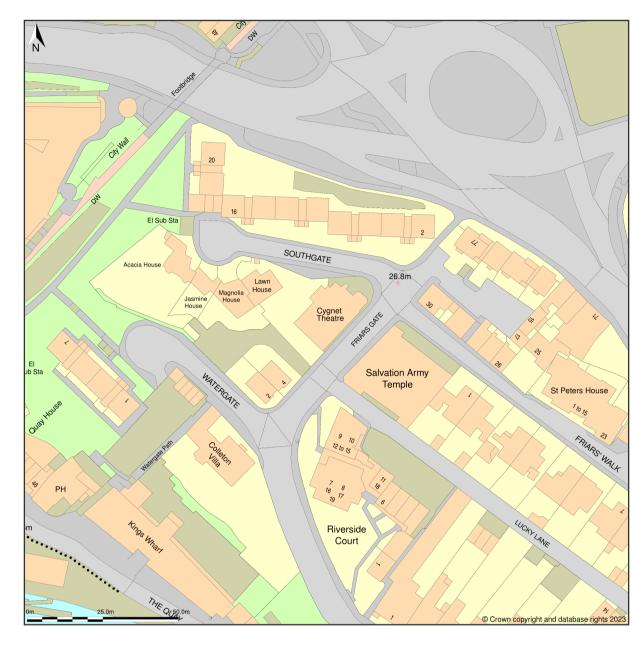

## Cygnet Training Theatre, New Theatre, Friars Gate, Exeter, Devon, EX2 4AZ

Location Plan shows area bounded by: 292020.31, 92075.39 292220.31, 92275.39 (at a scale of 1:1250), OSGridRef: SX92129217. The representation of a road, track or path is no evidence of a right of way. The representation of features as lines is no evidence of a property boundary.