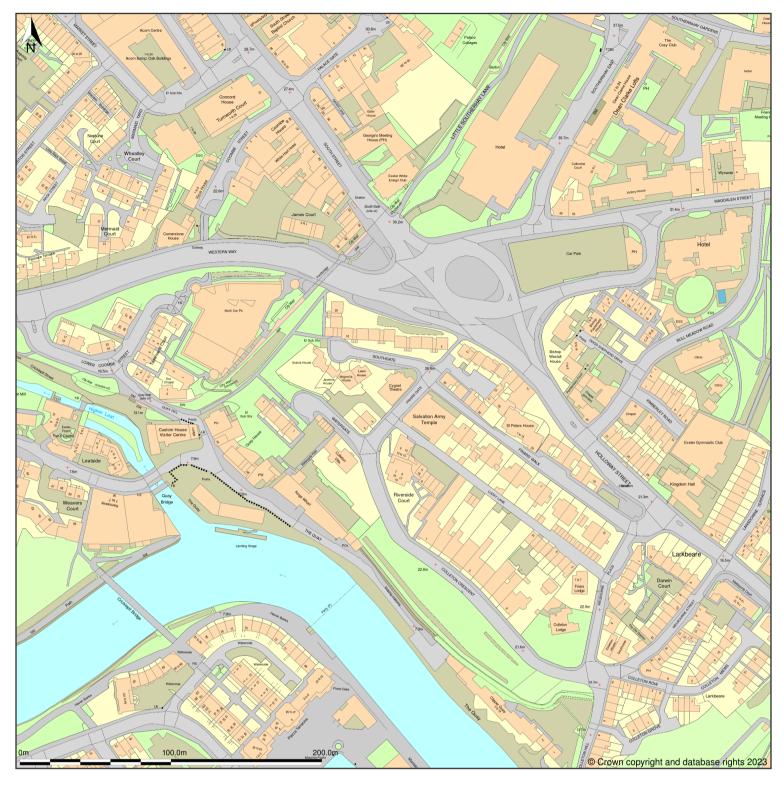

## Cygnet Training Theatre, New Theatre, Friars Gate, Exeter, Devon, EX2 4AZ

Location Plan shows area bounded by: 291870.12, 91925.78 292370.12, 92425.78 (at a scale of 1:2500), OSGridRef: SX92129217. The representation of a road, track or path is no evidence of a right of way. The representation of features as lines is no evidence of a property boundary.

Produced on 17th Mar 2023 from the Ordnance Survey National Geographic Database and incorporating surveyed revision available at this date. Reproduction in whole or part is prohibited without the prior permission of Ordnance Survey. © Crown copyright 2023. Supplied by stagging.buyaplan.co.uk a licensed Ordnance Survey partner (100053143). Unique plan reference: #00776371-EF7845.