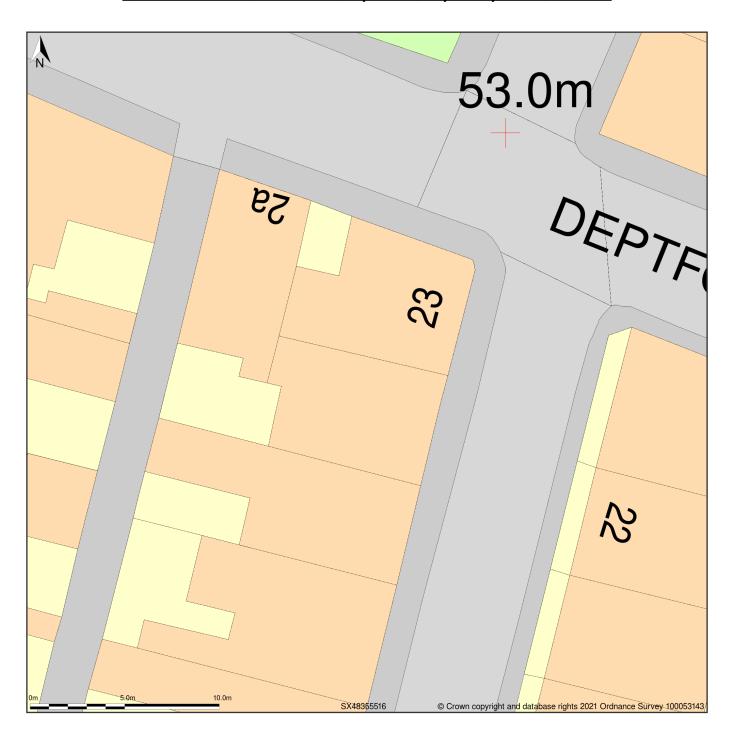

## 1, Waterloo Street, Greenbank, Plymouth, City Of Plymouth, PL4 8LY

Block Plan shows area bounded by: 24837.49, 55143.98 248373.49, 55179.98 (at a scale of 1:200), OSGridRef: SX48355516. The representation of a road, track or path is no evidence of a right of way. The representation of features as lines is no evidence of a property boundary.