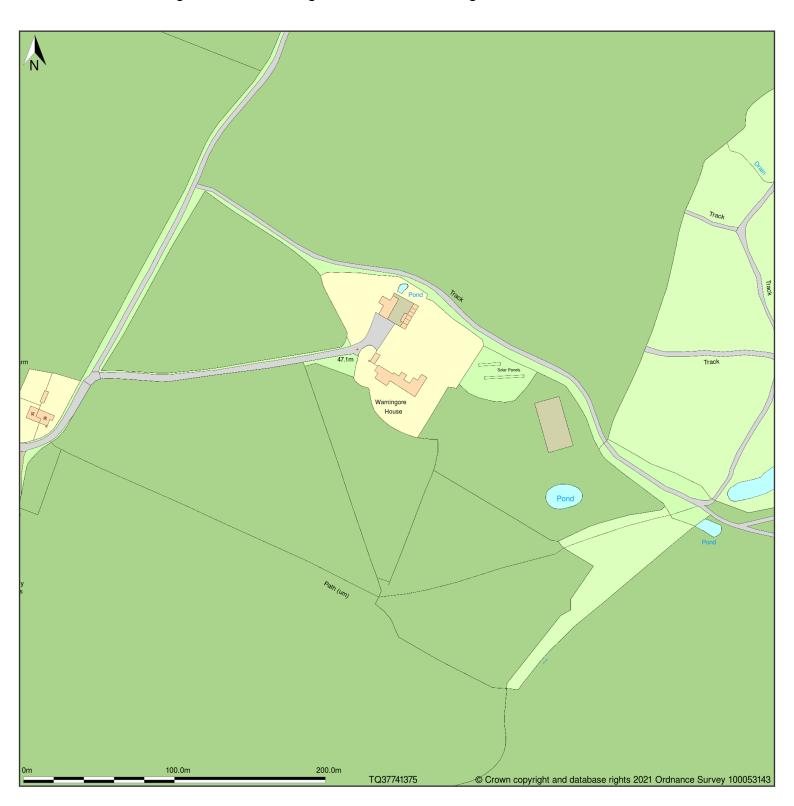

## Warningore House, Novington Lane, East Chiltington, East Sussex, BN7 3AT

Site Plan shows area bounded by: 537495.12, 113509.77 537995.12, 114009.77 (at a scale of 1:2500), OSGridRef: TQ37741375. The representation of a road, track or path is no evidence of a right of way. The representation of features as lines is no evidence of a property boundary.

Produced on 18th Oct 2021 from the Ordnance Survey National Geographic Database and incorporating surveyed revision available at this date. Reproduction in whole or part is prohibited without the prior permission of Ordnance Survey. © Crown copyright 2021. Supplied by www.buyaplan.co.uk a licensed Ordnance Survey partner (100053143). Unique plan reference: #00677066-88FEE6