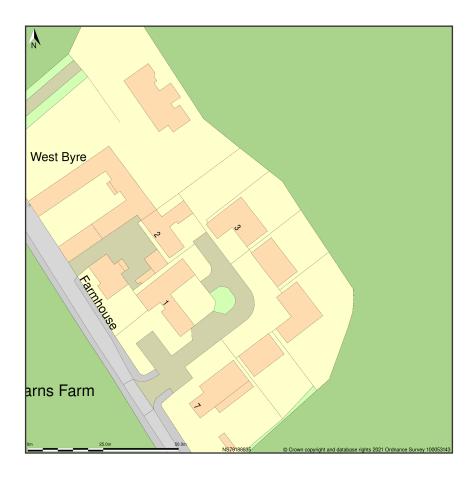

## 3 Cauldbarns Farm, Sauchieburn, Stirling, FK7 8HH

Site Plan shows area bounded by: 279110.96, 688286.51 279252.38, 688427.93 (at a scale of 1:1250), OSGridRef: NS79188835. The representation of a road, track or path is no evidence of a right of way. The representation of features as lines is no evidence of a property boundary.